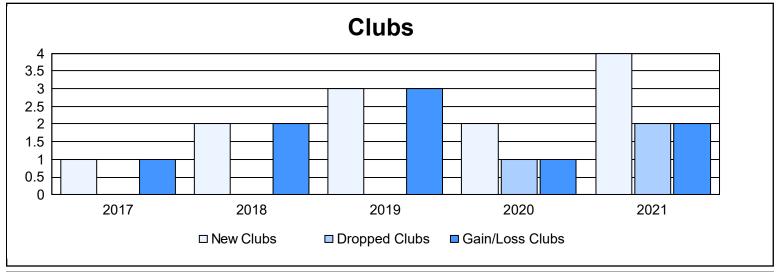

District N 3 As of June 2021 Cumulative

| Year      | New<br>Clubs | Dropped<br>Clubs | Gain/<br>Loss<br>Clubs | New<br>Members | Charter<br>Members | Reinstate<br>Members | Transfer<br>Members | Total<br>Member<br>Added | Total<br>Members<br>Dropped | Gain/<br>Loss<br>Members |
|-----------|--------------|------------------|------------------------|----------------|--------------------|----------------------|---------------------|--------------------------|-----------------------------|--------------------------|
| 2016-2017 | 1            | 0                | 1                      | 195            | 32                 | 3                    | 4                   | 234                      | 97                          | 137                      |
| 2017-2018 | 2            | 0                | 2                      | 114            | 50                 | 4                    | 4                   | 172                      | 117                         | 55                       |
| 2018-2019 | 3            | 0                | 3                      | 83             | 112                | 8                    | 1                   | 204                      | 215                         | -11                      |
| 2019-2020 | 2            | 1                | 1                      | 73             | 49                 | 9                    | 3                   | 134                      | 106                         | 28                       |
| 2020-2021 | 4            | 2                | 2                      | 57             | 102                | 3                    | 3                   | 165                      | 176                         | -11                      |
| Average   | 2            | 1                | 2                      | 104            | 69                 | 5                    | 3                   | 182                      | 142                         | 40                       |